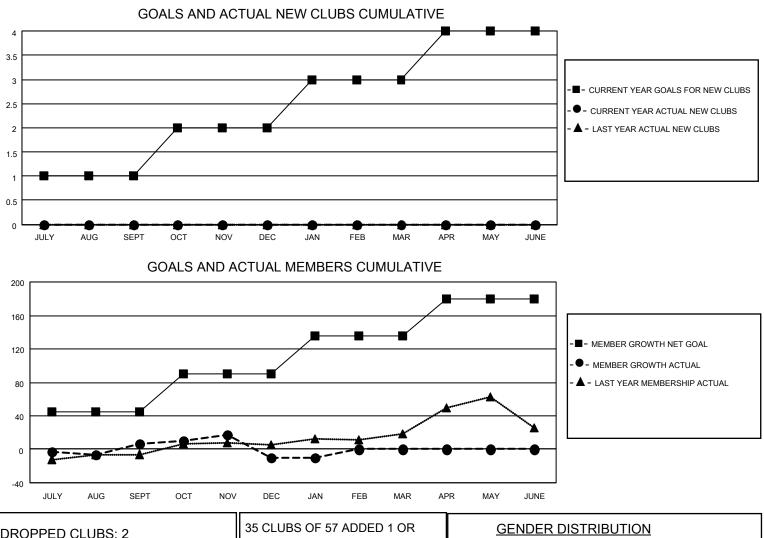

## LOCATION TEXAS

District 2 E2

Results as of: 1/31/2023

| Clubs                 |               |           |               | Members               |                          |                         |                                                    |
|-----------------------|---------------|-----------|---------------|-----------------------|--------------------------|-------------------------|----------------------------------------------------|
| RESULTS FOR 2022-2023 |               |           |               | RESULTS FOR 2022-2023 |                          |                         |                                                    |
| QUARTER               | NEW CLUB GOAL | NEW CLUBS | DROPPED CLUBS | QUARTER               | EMBER GROWTH NET<br>GOAL | MEMBER GROWTH<br>ACTUAL | DROPPED<br>MEMBERS ACTUAL<br>(including transfers) |
| JULY/AUG/SEPT         | 1             | 0         | 1             | JULY/AUG/SEPT         | r 45                     | 60                      | 42                                                 |
| OCT/NOV/DEC           | 1             | 0         | 1             | OCT/NOV/DEC           | 45                       | 51                      | 62                                                 |
| JAN/FEB/MAR           | 1             | 0         | 0             | JAN/FEB/MAR           | 45                       | 19                      | 15                                                 |
| APR/MAY/JUNE          | 1             | 0         | 0             | APR/MAY/JUNE          | 45                       | 0                       | 0                                                  |

| DROPPED CLUBS: 2 |     | MORE NEW MEMBERS          | GENDER DISTRIBUTION                 |                |  |
|------------------|-----|---------------------------|-------------------------------------|----------------|--|
|                  |     |                           | MALE                                | 1,057 (62.40%) |  |
|                  |     |                           | FEMALE                              | 637 (37.60%)   |  |
| DROPPED MEMBERS  |     |                           | NON BINARY                          | 0 (0.00%)      |  |
|                  |     |                           | PREFER NOT TO ANSWER                | 0 (0.00%)      |  |
| DECEASED         | 18  |                           |                                     |                |  |
| CLUB CANCELLED   | 0   | CLICK HERE FOR CUMULATIVE | TOTAL FAMILY UNIT MEMBERS           | 6 227          |  |
| OTHER            | 101 | MEMBERSHIP DATA           |                                     |                |  |
| TOTAL 119        |     |                           | FAMILY MEMBERS PAYING HALF DUES 114 |                |  |
|                  |     |                           |                                     |                |  |